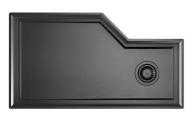

### Diade equipped troughs Gun Metal

Equipped troughs Code: 8100 836

#### DETAILS

| Edge/Installation Type | Flush-mount   Top-mount   Undermount |
|------------------------|--------------------------------------|
| Material               | AISI 304 stainless steel             |
| Texture                | Brushed in line                      |
| Finish                 | PVD                                  |
| Coloring               | Gun Metal                            |
| Base                   | 90 cm                                |
| External dimensions    | 320 x 164 mm                         |
| Internal dimensions    | 280 x 124 mm                         |
| Width                  | 32 cm                                |