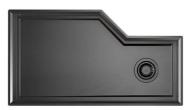

### Diade equipped troughs Gun Metal

Equipped troughs Code: 8100 836

#### DETAILS

| Edge/Installation Type | Flush-mount   Top-mount   Undermount |
|------------------------|--------------------------------------|
| Material               | AISI 304 stainless steel             |
| Texture                | Brushed in line                      |
| Finish                 | PVD                                  |
| Coloring               | Gun Metal                            |
| Base                   | 90 cm                                |
| External dimensions    | 320 x 164 mm                         |
| Internal dimensions    | 280 x 124 mm                         |
| Width                  | 32 cm                                |