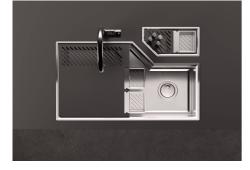

|
| Gun Metal         | The Gun Metal finish is obtained by treating steel with a physical process called PVD (Phisical Vacuum Deposition) which deposits particles of noble metals on the surface. The result is a unique and refined aesthetic effect, and an improvement of the mechanical properties of the steel which is more resistant to impact and scratches. |
| High thickness    | 1mm thick steel. A significant thickness, which guarantees the maximum sturdiness and durability.                                                                                                                                                                                                                                              |

### Foster ==

#### **TECHNICAL DATA**



## Foster ==

#### GALLERY









#### **RECOMMENDED PAIRINGS**



Sink Diade Gun Metal 3028 006



Sink Diade Gun Metal 3028 856