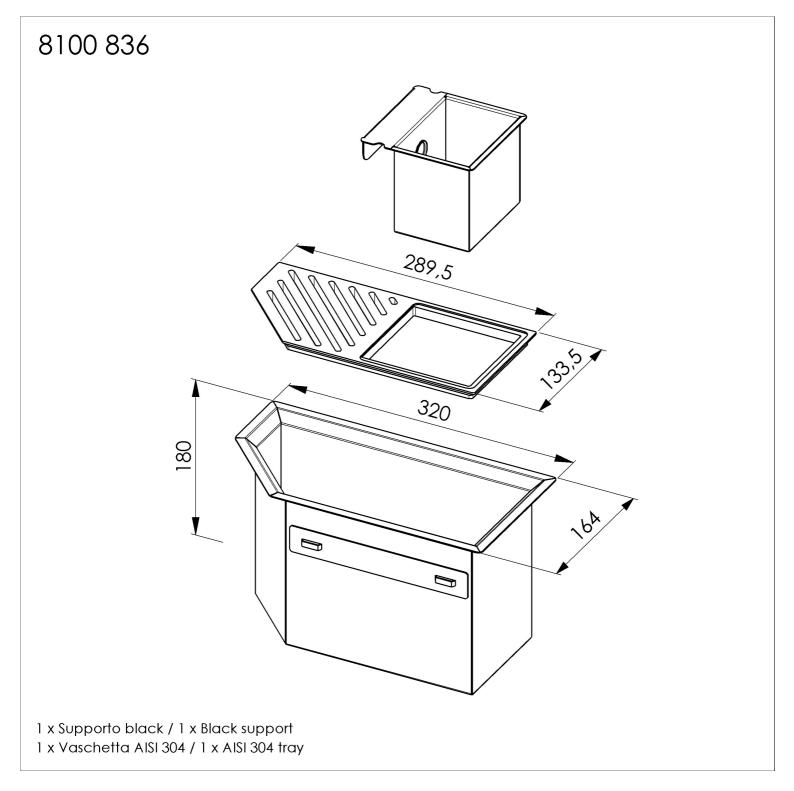

### Diade equipped troughs Gun Metal

Equipped troughs Code: 8100 836

#### DETAILS

| Edge/Installation Type | Flush-mount   Top-mount   Undermount |
|------------------------|--------------------------------------|
| Material               | AISI 304 stainless steel             |
| Texture                | Brushed in line                      |
| Finish                 | PVD                                  |
| Coloring               | Gun Metal                            |
| Base                   | 90 cm                                |
| External dimensions    | 320 x 164 mm                         |
| Internal dimensions    | 280 x 124 mm                         |
| Width                  | 32 cm                                |