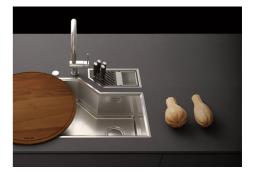

|
| Gun Metal         | The Gun Metal finish is obtained by treating steel with a physical process called PVD (Phisical Vacuum Deposition) which deposits particles of noble metals on the surface. The result is a unique and refined aesthetic effect, and an improvement of the mechanical properties of the steel which is more resistant to impact and scratches. |
| High thickness    | 1mm thick steel. A significant thickness, which guarantees the maximum sturdiness and durability.                                                                                                                                                                                                                                              |

### Foster ==

#### **TECHNICAL DATA**



## Foster ==

#### GALLERY









#### **RECOMMENDED PAIRINGS**



Sink Diade Gun Metal 3028 006



Sink Diade Gun Metal 3028 856