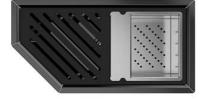

### Diade equipped troughs Gun Metal

Equipped troughs Code: 8100 836

#### DETAILS

| Edge/Installation Type | Flush-mount   Top-mount   Undermount |
|------------------------|--------------------------------------|
| Material               | AISI 304 stainless steel             |
| Texture                | Brushed in line                      |
| Finish                 | PVD                                  |
| Coloring               | Gun Metal                            |
| Base                   | 90 cm                                |
| External dimensions    | 320 x 164 mm                         |
| Internal dimensions    | 280 x 124 mm                         |
| Width                  | 32 cm                                |